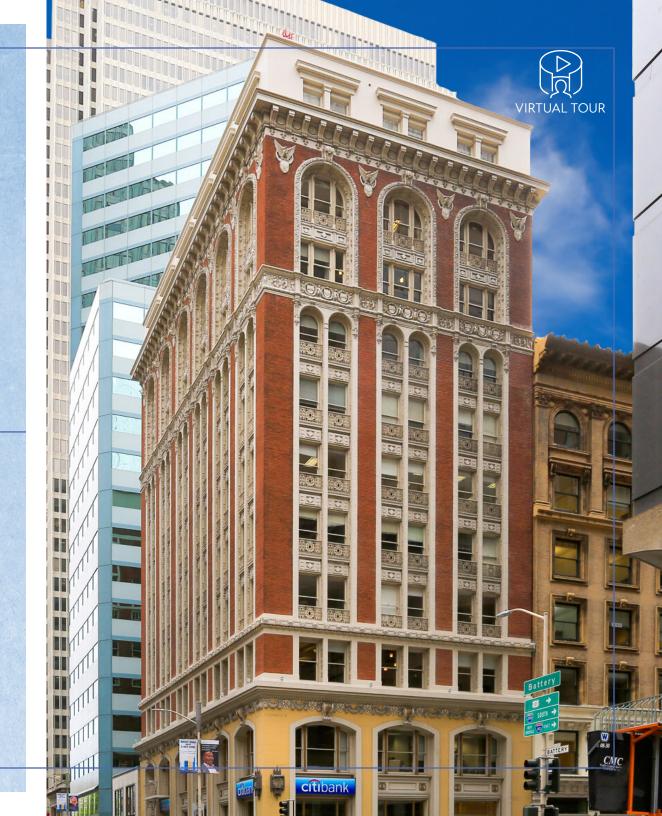

Historic Boutique Building

### BUHBING

Historic Building

Full Floor Opportunities

Three Sides of Natural Light

Operable Windows

Prominent Financial
District Corner Location

\*\*\*

Use of Amazing Newhall Nest Entertaining Space www.newhallnest.com