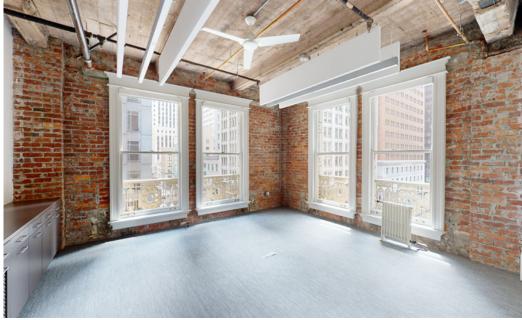

### BUHBING

Historic Building

Full Floor Opportunities

Three Sides of Natural Light

Operable Windows

Prominent Financial
District Corner Location

\*\*\*

Use of Amazing Newhall Nest Entertaining Space www.newhallnest.com