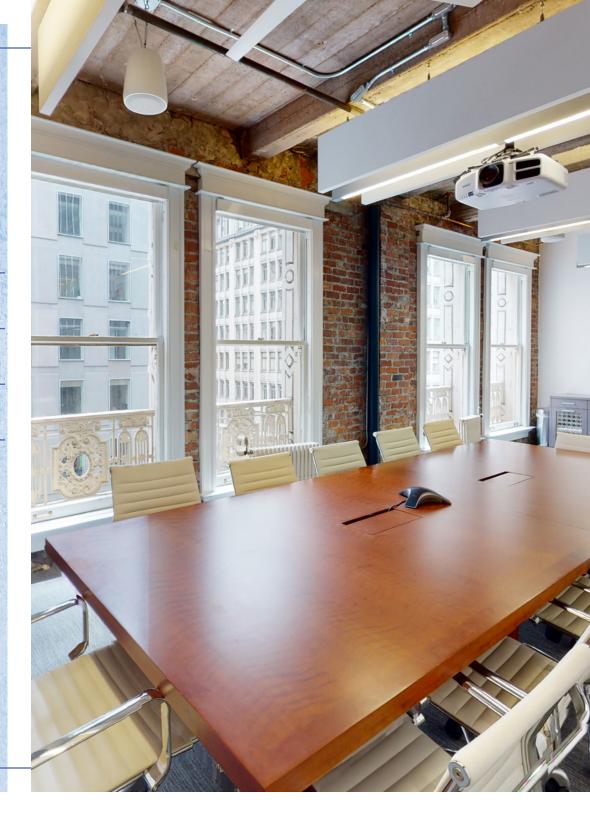

### BUHBING

Historic Building

Full Floor Opportunities

Three Sides of Natural Light

Operable Windows

Prominent Financial
District Corner Location

\*\*\*

Use of Amazing Newhall Nest Entertaining Space www.newhallnest.com