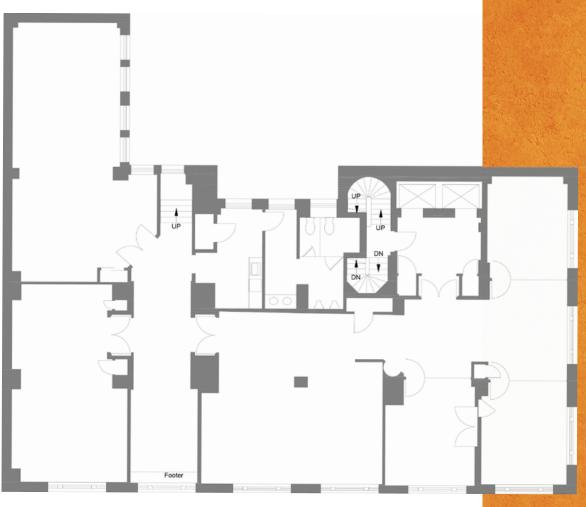

## THEFLOOR

- Two conference rooms
- Three private offices
- Open space
- Kitchen area

CALIFORNIA STREET

- Very high ceilings

BATTERY STREET

### th THE FLOOR

BATTERY STREET

- 8 Offices
- Conference room
- Kitchen
- Production room
- Open area

## THEFLOOR

- - BATTERY STREET

- Two conference rooms
- One private office
- Open Space
- Kitchen Area
- Three sides of windows, great light

CALIFORNIA STREET