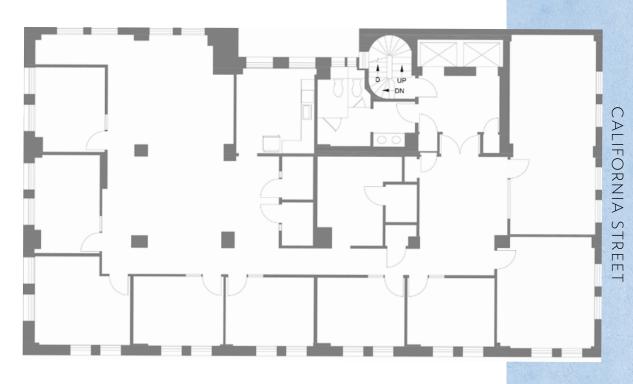

# 

| Floor     | Size      | Timing                  |
|-----------|-----------|-------------------------|
| 2nd Floor | 5,084 RSF | Available February 2024 |
| 5th Floor | 4,773 RSF | Available Now           |
| 6th Floor | 4,775 RSF | Available February 2024 |

## THEFLOOR

- Two conference rooms
- Three private offices
- Open space
- Kitchen area

CALIFORNIA STREET

- Very high ceilings

BATTERY STREET

### th THE FLOOR

BATTERY STREET

- 8 Offices
- Conference room
- Kitchen
- Production room
- Open area

## THEFLOOR

- - BATTERY STREET

- Two conference rooms
- One private office
- Open Space
- Kitchen Area
- Three sides of windows, great light

CALIFORNIA STREET