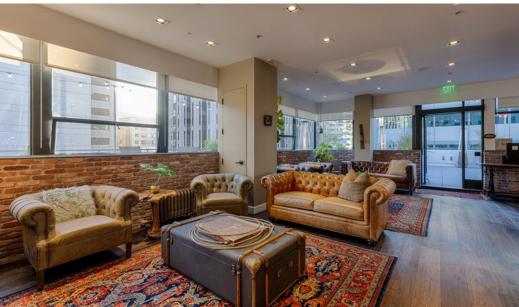

### BUHBING

Historic Building

Full Floor Opportunities

Three Sides of Natural Light

Operable Windows

Prominent Financial
District Corner Location

\*\*\*

Use of Amazing Newhall Nest Entertaining Space www.newhallnest.com