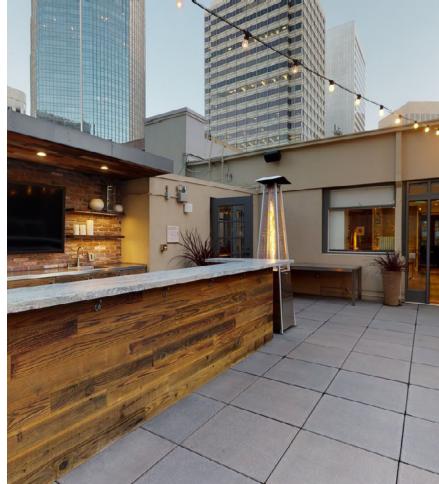

### BUHBING

Historic Building

Full Floor Opportunities

Three Sides of Natural Light

Operable Windows

Prominent Financial
District Corner Location

\*\*\*

Use of Amazing Newhall Nest Entertaining Space www.newhallnest.com