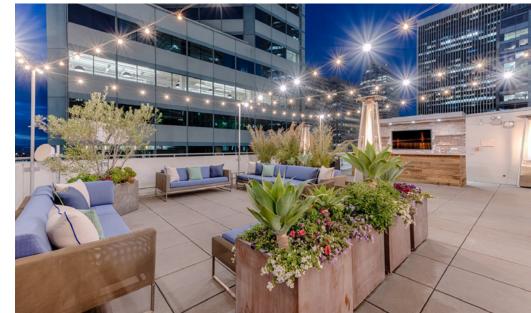

### BUHBING

Historic Building

Full Floor Opportunities

Three Sides of Natural Light

Operable Windows

Prominent Financial
District Corner Location

\*\*\*

Use of Amazing Newhall Nest Entertaining Space www.newhallnest.com