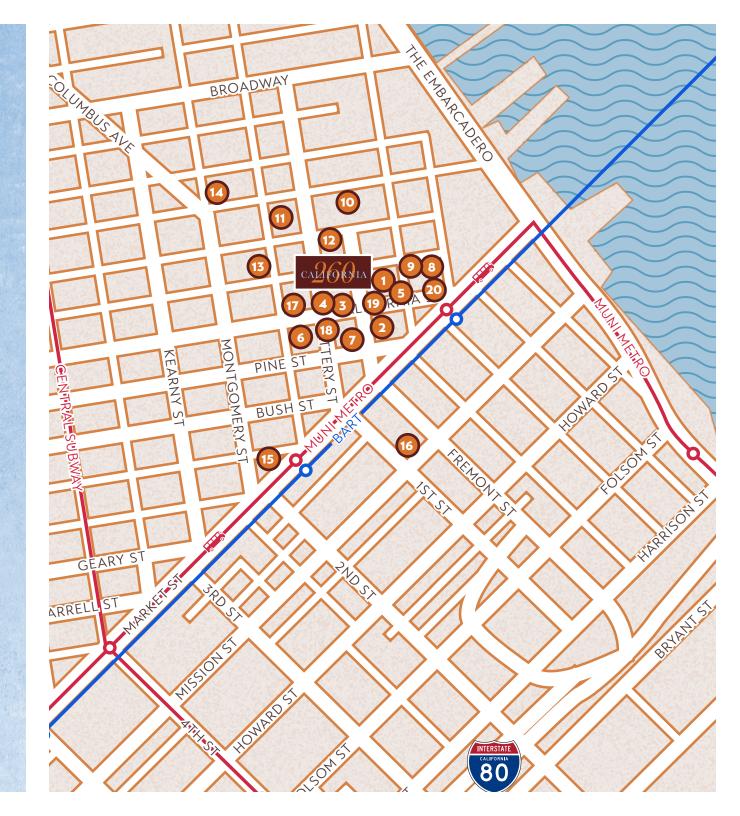

## Amenities

#### **RESTAURANTS**

- 1. Schroeders
- 2. PABU Izakaya
- 3. Estiatorio Ornos
- 4. Perbacco
- 5. MIXT
- 6. MOMO Noodle
- 7. Lous Café
- 8. Oasis Grill
- 9. Focaccia Market Bakery
- 10. Gambinos
- 11. Fish and Farm

#### **BARS**

- 12. Royal Exchange
- 13. Irish Times
- 14. High Horse
- 15. Sutter Station
- 16. 83 Proof

#### CAFÉS

- 17. Il Canto Café
- 18. Starbucks
- 19. Bluestone Lane
- 20. Café Terminus

For more information: