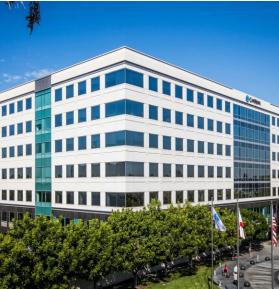

### Cerritos Corporate Center

Cerritos Corporate Center is a Class "A" office project located in Cerritos, California, the geographic center of the Los Angeles/Orange County MSA.

The project consists of two buildings (12900 Park Plaza Drive and 12911 183rd Street) developed in 1999 for AT&T who still occupies a majority of the asset. The project is situated just off the 91 Freeway with an off-ramp that leads directly to the Property and is adjacent to Cerritos Towne Center.