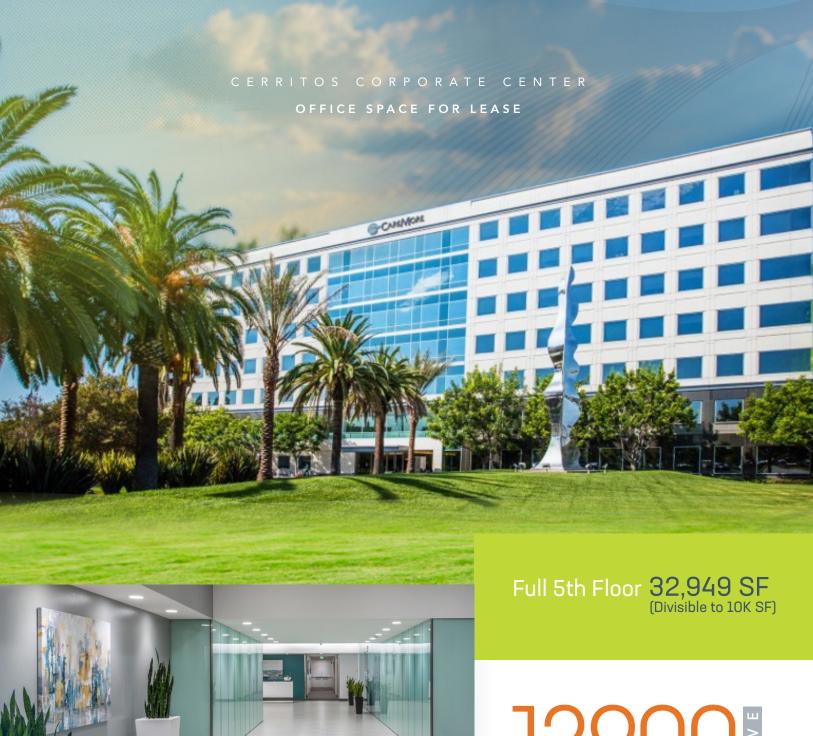

### Cerritos Corporate Center

Cerritos Corporate Center is a Class "A" office project located in Cerritos, California, the geographic center of the Los Angeles/Orange County MSA.

The project consists of two buildings (12900 Park Plaza Drive and 12911 183rd Street) developed in 1999 for AT&T who still occupies a majority of the asset. The project is situated just off the 91 Freeway with an off-ramp that leads directly to the Property and is adjacent to Cerritos Towne Center.

### **Availabilities**

Full 5th Floor: 32,949 SF

(Divisible to 10K SF)