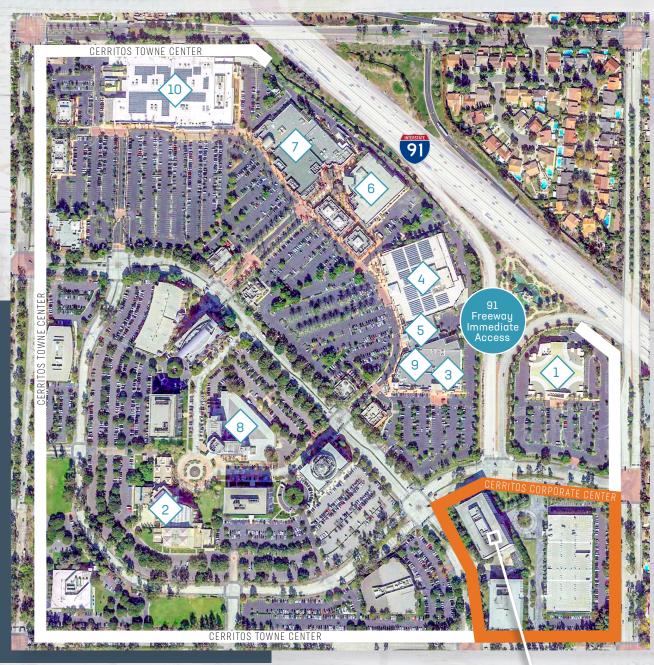

### Cerritos Corporate Center

Cerritos Corporate Center is a Class "A" office project located in Cerritos, California, the geographic center of the Los Angeles/Orange County MSA.

The project consists of two buildings (12900 Park Plaza Drive and 12911 183rd Street) developed in 1999 for AT&T who still occupies a majority of the asset. The project is situated just off the 91 Freeway with an off-ramp that leads directly to the Property and is adjacent to Cerritos Towne Center.

## Need something? Take a walk...

Cerritos Towne Center is an open-air retail center offering shopping, dining and entertainment in a distinctive outdoor setting with sparkling fountains and colorful landscaping.

- 1. Best Buy
- 2. Center for the Performing Arts
- 3. HomeGoods
- 4. Kohl's
- 5. Planet Fitness

- 6. Regal Edwards Theatre
- 7. Ross Dress for Less
- 8. Sheraton Hotel
- 9. Trader Joe's
- 10. Walmart