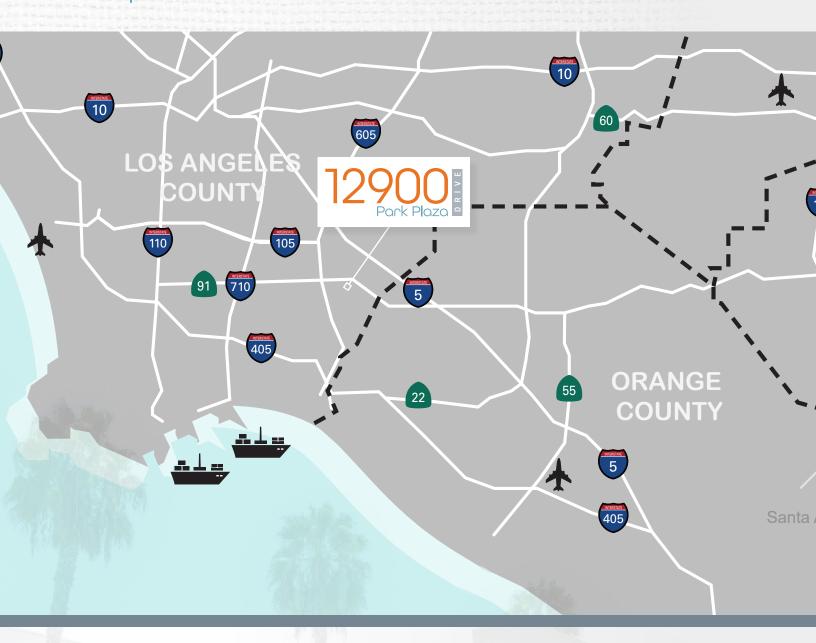

# Cerritos Corporate Center

IS STRATEGICALLY SITUATED BETWEEN BOTH LA AND ORANGE COUNTIES, WITH IMMEDIATE ACCESS TO THE 91 FREEWAY AND MINUTES TO THE 605, 5 AND 405 FREEWAYS

# Highlights

- Minutes away from the 605, 5 and 405 Freeways
- Adjacent to Cerritos Towne Center retail park
- New lobby
- Upgraded elevator cabs
- High ceiling heights
- On-site cafe
- Outdoor collaborative spaces
- Tenant gym, showers and lockers