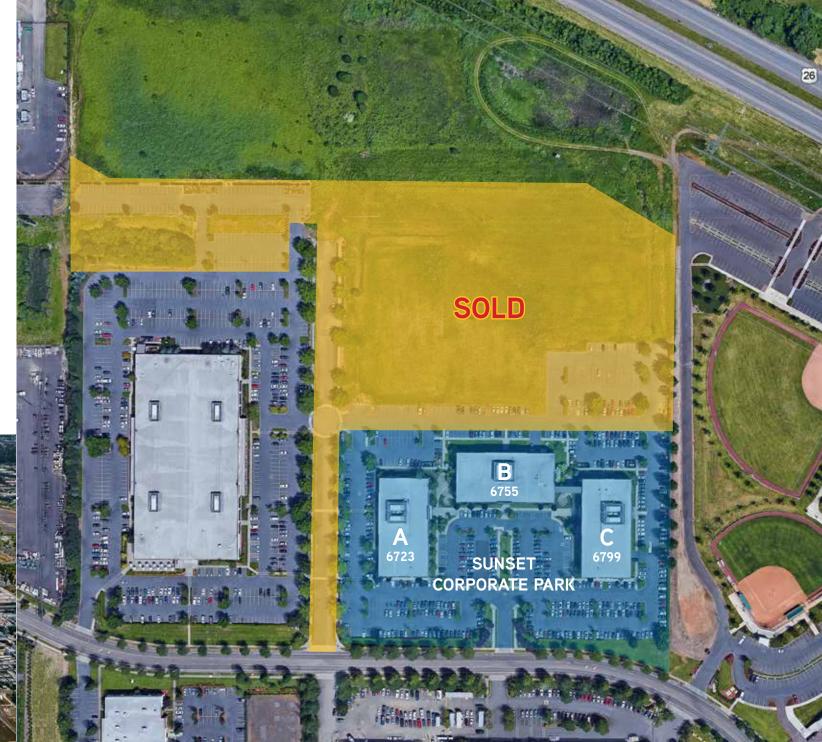

# Sunset Corporate Park

6723-6799 NE BENNETT ST HILLSBORO, OR

(Formerly 22823-22867 NW Bennett Street)

LOCATED NEAR INTEL, HIGHWAY 26, RESTAURANTS AND LIGHT RAIL www.sunsetcorporatepark.com

# Sunset Corporate Park

6723-6799 NE BENNETT ST HILLSBORO, OR

(Formerly 22823-22867 NW Bennett Street)

- Class A office/flex space
- Sunset Highway visibility
- Hillsboro Enterpise Zone status for possible tax exemption
- IP-Industrial Park zoning allowing office, industrial, and restaurant uses
- High-reliability power grid serviced from PGE's Sunset Substation
- Ample, free parking (4/1,000)
- Close proximity to Intel, technology neighbors, retail services, restaurants and other amenities
- Free North Hillsboro Link from Orenco MAX Station to stop at NE 235th and NE Bennett Street
- Convenient access to Highway 26, NE Evergreen Parkway and Cornell Road