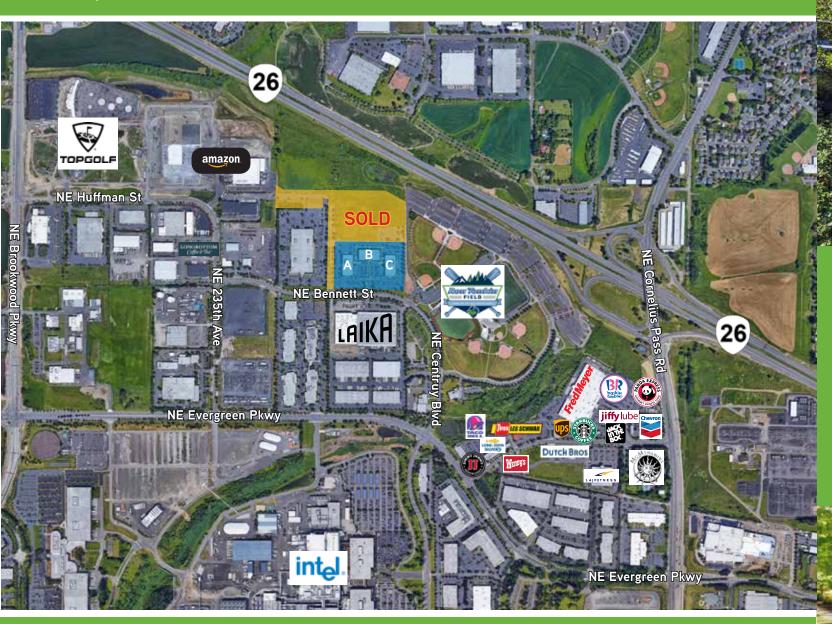

# Sunset Corporate Park

6723-6799 NE BENNETT ST HILLSBORO, OR

(Formerly 22823-22867 NW Bennett Street)

LOCATED NEAR INTEL, HIGHWAY 26, RESTAURANTS AND LIGHT RAIL www.sunsetcorporatepark.com

# Sunset Corporate Park

6723-6799 NE BENNETT ST HILLSBORO, OR

(Formerly 22823-22867 NW Bennett Street)

- Class A office/flex space
- Sunset Highway visibility
- Hillsboro Enterpise Zone status for possible tax exemption
- IP-Industrial Park zoning allowing office, industrial, and restaurant uses
- High-reliability power grid serviced from PGE's Sunset Substation
- Ample, free parking (4/1,000)
- Close proximity to Intel, technology neighbors, retail services, restaurants and other amenities
- Free North Hillsboro Link from Orenco MAX Station to stop at NE 235th and NE Bennett Street
- Convenient access to Highway 26, NE Evergreen Parkway and Cornell Road